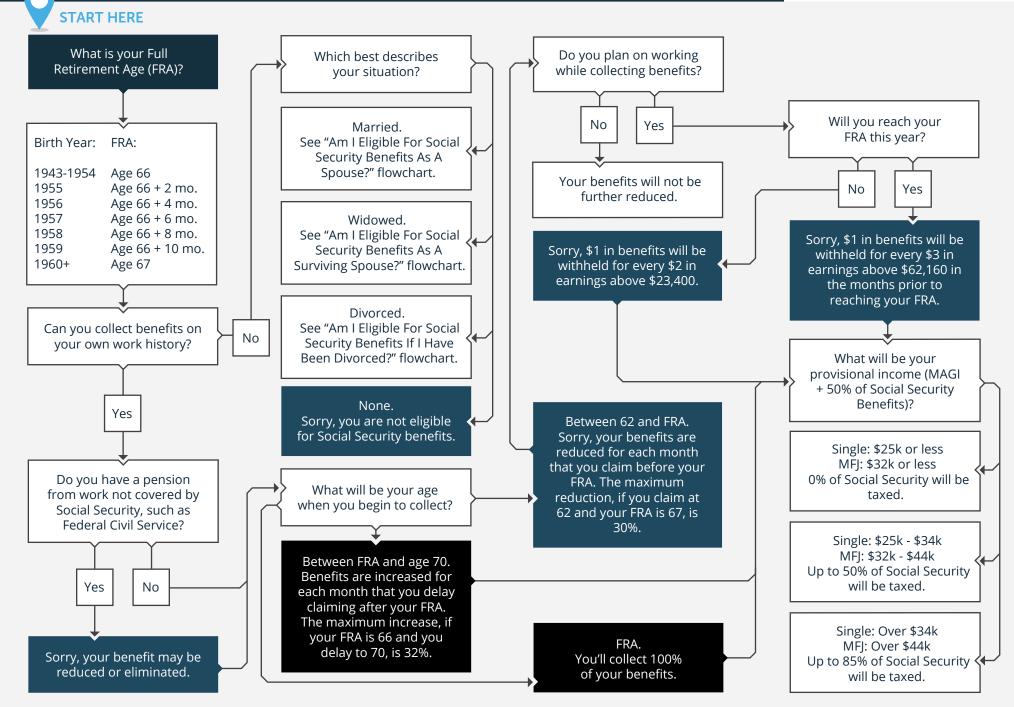

## 2025 · WILL MY SOCIAL SECURITY BENEFITS BE REDUCED?





© fpPathfinder.com. Licensed for the sole use of Elizabeth Whitteberry of Best Path Advisors. All rights reserved. Used with permission. Updated 12/01/2024.



## Elizabeth L. Whitteberry, RMA®, CFA®, CIPM®, AIF®, ChFC®

Elizabeth L. Whitteberry specializes in Retirement Income Planning, Tax Minimization Strategies, Wealth Management, Investment Management, Risk Management, Estate Planning, and Gifting Strategies.

Securities offered through J.W. Cole Financial Inc. (JWC) Member FINRA/SIPC. Advisory Services offered through J.W. Cole Advisors, Inc. (JWCA). Best Path Advisors and JWC/JWCA are unaffiliated entities. Neither J.W. Cole Financial, Inc. (JWC) nor its representatives provide legal, tax nor accounting advice. Persons who provide such advice do so in a capacity other than as a Re