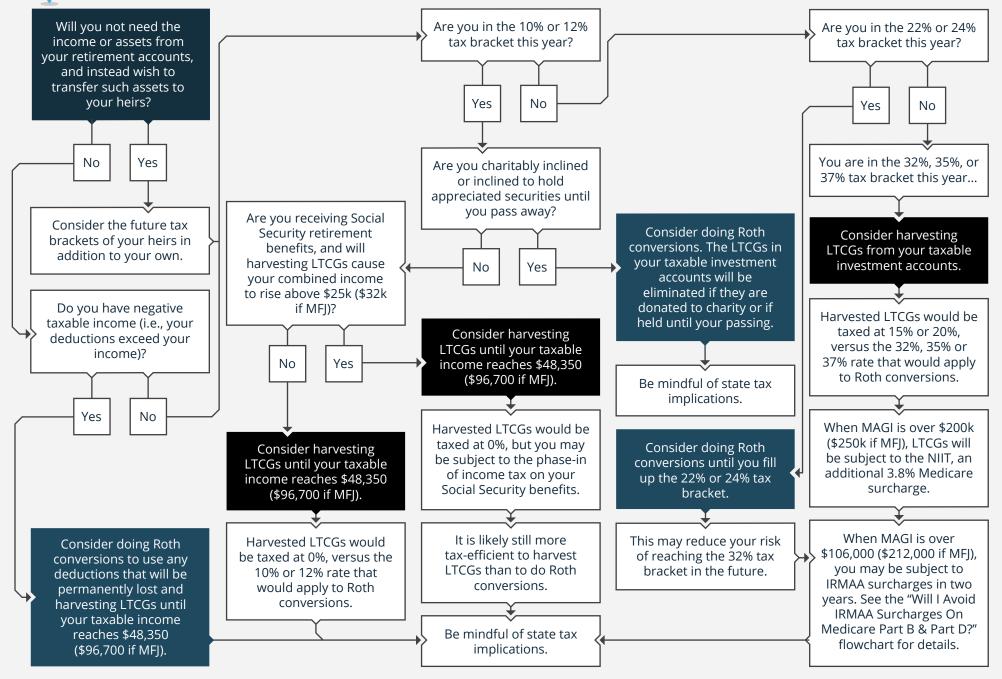

## 2025 · WHAT WILL HAVE THE LEAST TAX IMPACT: HARVESTING CAPITAL GAINS OR ROTH CONVERSIONS?



## **START HERE**



© fpPathfinder.com. Licensed for the sole use of Elizabeth Whitteberry of Best Path Advisors. All rights reserved. Used with permission. Updated 12/01/2024.



## Elizabeth L. Whitteberry, RMA®, CFA®, CIPM®, AIF®, ChFC®

Elizabeth L. Whitteberry specializes in Retirement Income Planning, Tax Minimization Strategies, Wealth Management, Investment Management, Risk Management, Estate Planning, and Gifting Strategies.

Securities offered through J.W. Cole Financial Inc. (JWC) Member FINRA/SIPC. Advisory Services offered through J.W. Cole Advisors, Inc. (JWCA). Best Path Advisors and JWC/JWCA are unaffiliated entities. Neither J.W. Cole Financial, Inc. (JWC) nor its representatives provide legal, tax nor accounting advice. Persons who provide such advice do so in a capacity other than as a Re