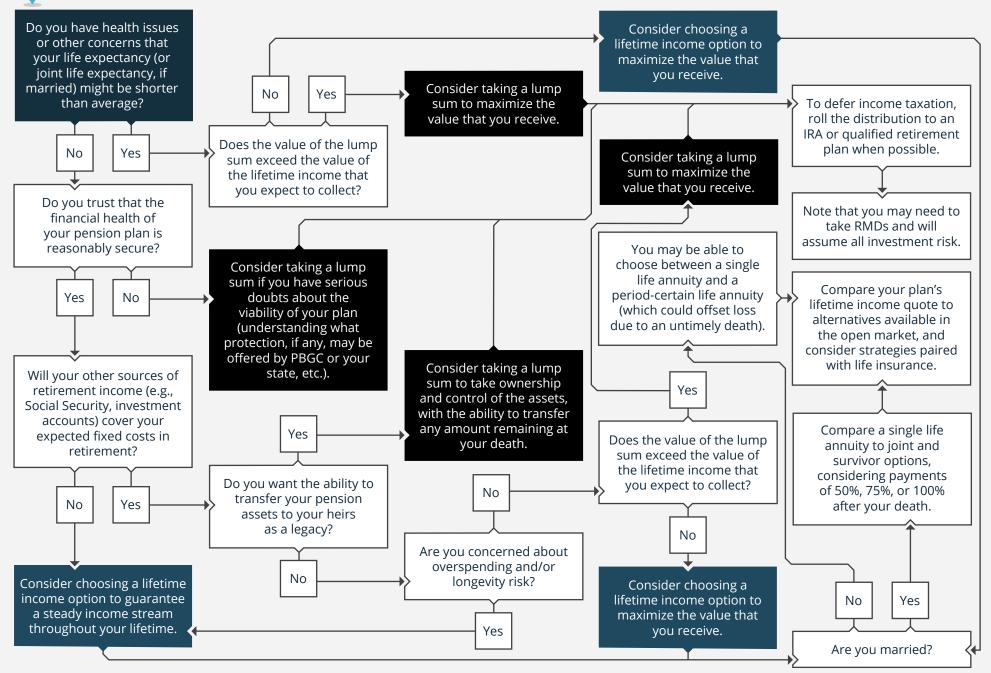

## 2025 · SHOULD I TAKE MY PENSION AS A LUMP SUM?







© fpPathfinder.com. Licensed for the sole use of Elizabeth Whitteberry of Best Path Advisors. All rights reserved. Used with permission. Updated 12/01/2024.



## Elizabeth L. Whitteberry, RMA®, CFA®, CIPM®, AIF®, ChFC®

Elizabeth L. Whitteberry specializes in Retirement Income Planning, Tax Minimization Strategies, Wealth Management, Investment Management, Risk Management, Estate Planning, and Gifting Strategies.

Securities offered through J.W. Cole Financial Inc. (JWC) Member FINRA/SIPC. Advisory Services offered through J.W. Cole Advisors, Inc. (JWCA). Best Path Advisors and JWC/JWCA are unaffiliated entities. Neither J.W. Cole Financial, Inc. (JWC) nor its representatives provide legal, tax nor accounting advice. Persons who provide such advice do so in a capacity other than as a Re