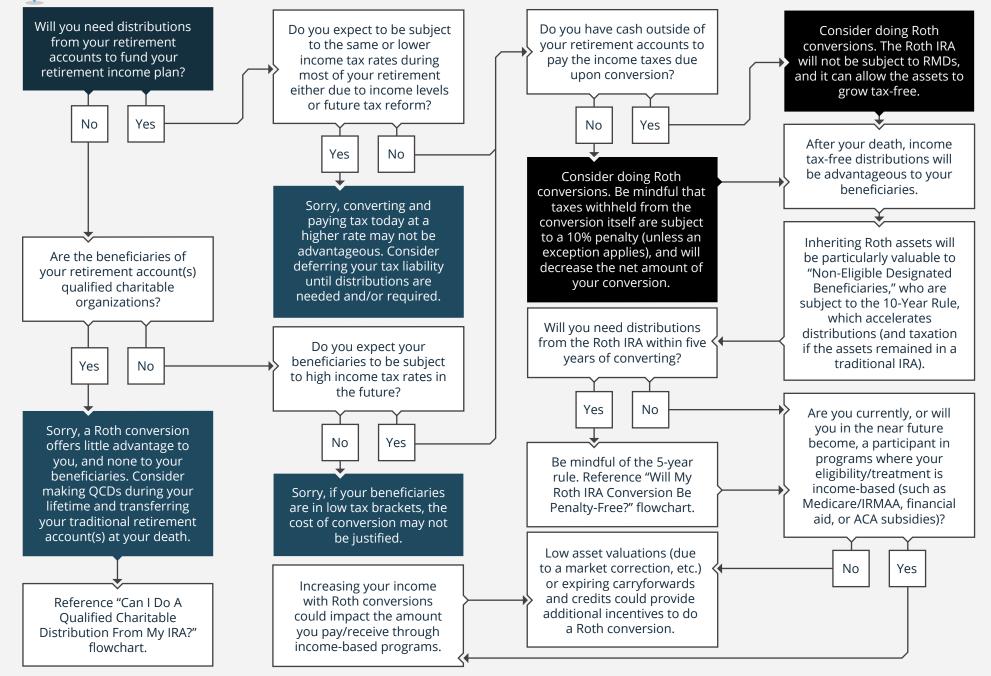

## 2025 · SHOULD I CONSIDER DOING A ROTH CONVERSION?







© fpPathfinder.com. Licensed for the sole use of Elizabeth Whitteberry of Best Path Advisors. All rights reserved. Used with permission. Updated 12/01/2024.



## Elizabeth L. Whitteberry, RMA®, CFA®, CIPM®, AIF®, ChFC®

Elizabeth L. Whitteberry specializes in Retirement Income Planning, Tax Minimization Strategies, Wealth Management, Investment Management, Risk Management, Estate Planning, and Gifting Strategies.

Securities offered through J.W. Cole Financial Inc. (JWC) Member FINRA/SIPC. Advisory Services offered through J.W. Cole Advisors, Inc. (JWCA). Best Path Advisors and JWC/JWCA are unaffiliated entities. Neither J.W. Cole Financial, Inc. (JWC) nor its representatives provide legal, tax nor accounting advice. Persons who provide such advice do so in a capacity other than as a Re