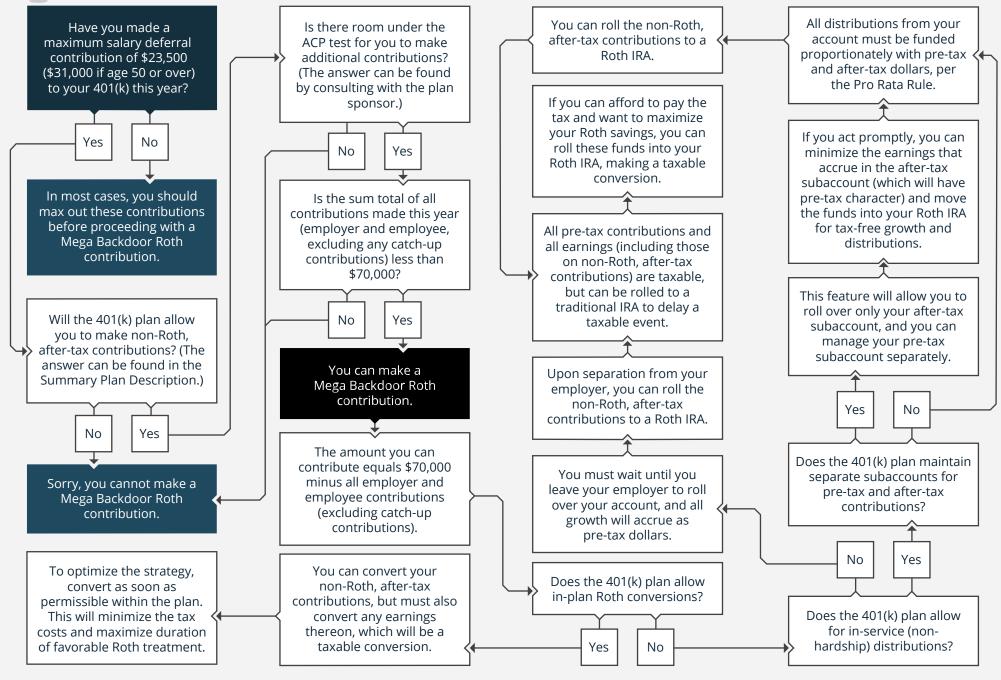

## 2025 · CAN I MAKE A MEGA BACKDOOR ROTH CONTRIBUTION?







© fpPathfinder.com. Licensed for the sole use of Elizabeth Whitteberry of Best Path Advisors. All rights reserved. Used with permission. Updated 12/01/2024.



## Elizabeth L. Whitteberry, RMA®, CFA®, CIPM®, AIF®, ChFC®

Elizabeth L. Whitteberry specializes in Retirement Income Planning, Tax Minimization Strategies, Wealth Management, Investment Management, Risk Management, Estate Planning, and Gifting Strategies.

Securities offered through J.W. Cole Financial Inc. (JWC) Member FINRA/SIPC. Advisory Services offered through J.W. Cole Advisors, Inc. (JWCA). Best Path Advisors and JWC/JWCA are unaffiliated entities. Neither J.W. Cole Financial, Inc. (JWC) nor its representatives provide legal, tax nor accounting advice. Persons who provide such advice do so in a capacity other than as a Re