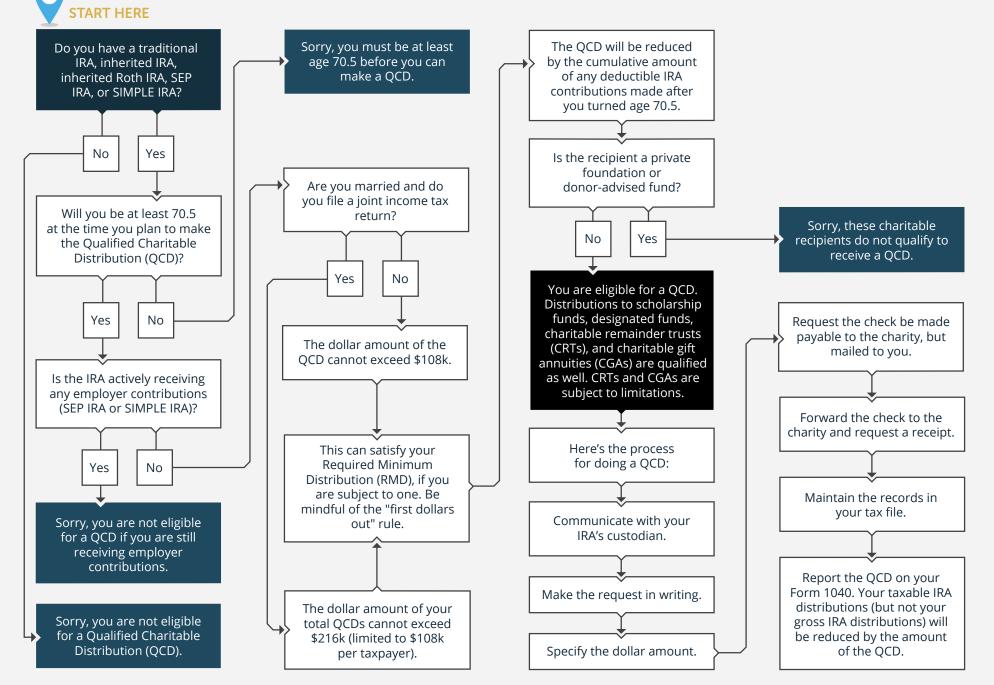

## 2025 · CAN I DO A QUALIFIED CHARITABLE DISTRIBUTION FROM MY IRA?





© fpPathfinder.com. Not to be reproduced, redistributed, or retransmitted in whole or in part. All rights reserved. Used with permission. Updated 12/01/2024.



## Elizabeth L. Whitteberry, RMA®, CFA®, CIPM®, AIF®, ChFC®

Elizabeth L. Whitteberry specializes in Retirement Income Planning, Tax Minimization Strategies, Wealth Management, Investment Management, Risk Management, Estate Planning, and Gifting Strategies.

Securities offered through J.W. Cole Financial Inc. (JWC) Member FINRA/SIPC. Advisory Services offered through J.W. Cole Advisors, Inc. (JWCA). Best Path Advisors and JWC/JWCA are unaffiliated entities. Neither J.W. Cole Financial, Inc. (JWC) nor its representatives provide legal, tax nor accounting advice. Persons who provide such advice do so in a capacity other than as a R